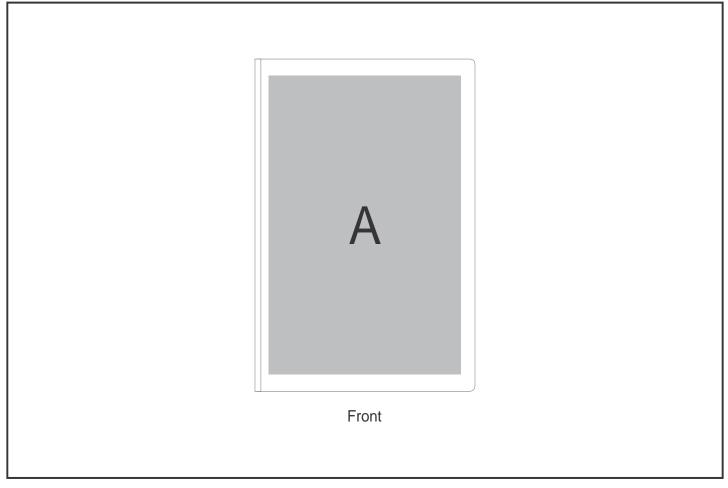

## **Branding Options:**

| Position | Branding Method (Branding Code) | No. of Colours | Dimension               |
|----------|---------------------------------|----------------|-------------------------|
| А        | Screen Print (SA)               | 1 Colour       | 100mm wide x 150mm high |
| А        | Debossing (BOS-1)               | N/A            | 100mm wide x 160mm high |
| А        | Foiling (FL)                    | N/A            | 100mm wide x 160mm high |
| А        | Digital Dome Sticker (DB)       | Full Colour    | 80mm wide x 20mm high   |
| А        | Digital Dome Sticker (DC)       | Full Colour    | 100mm wide x 30mm high  |
| А        | Digital Direct Transfer (DDT-D) | 1 Colour       | 105mm wide x 74mm high  |
| А        | Digital Direct Transfer (DDT-B) | Full Colour    | 110mm wide x 160mm high |